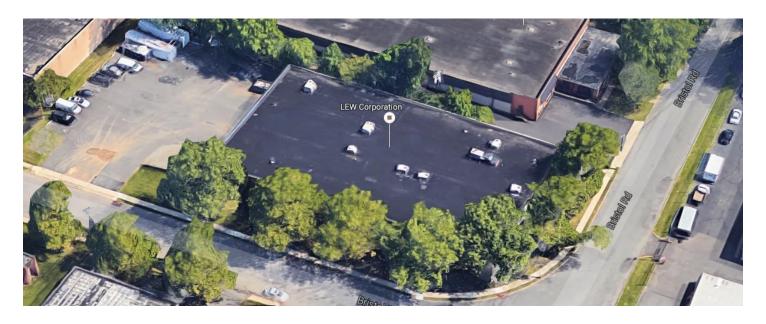

Warehouse Ceiling Height: 15 foot interior height, building is 100% air conditioned.

Comments: Fully Sprinklered, gas fired heat in warehouse, 600 AMP Electric, service

Ariel View

Prices and specifications subject to change without notice.