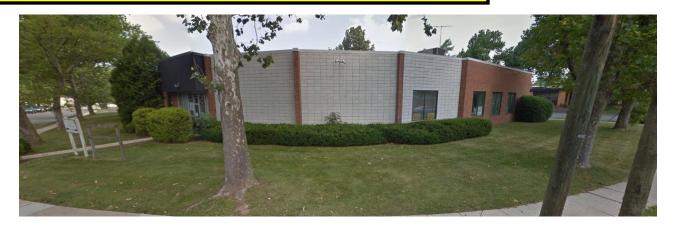

## SALE OR LEASE – Near Route 22

Office-Warehouse

1090 Bristol Road,
Mountainside, New Jersey

 $20,\!900\,_{\text{\tiny Sq.\,Ft.}}$ 

\$1,790,000.00

\$85.65 psf

**Exclusive Broker** 

**Scott Seidel** 

Taxes: \$28,656 2015 (\$1.37 psf)

Zoning: L-I Limited Industrial Zone

Please be advised that Cardinal Land Properties, Inc. is the exclusive sales and leasing agent for a partially occupied 20,900± square foot building located at 1090 Bristol Road, Mountainside, New Jersey. The building is steel and block construction. The building consists of approximately 45% warehouse and utility space with the balance being office space. There is one tenant at the premises in 13,600 sq. ft. (which includes all 8,800 sq. ft. of warehouse space) through December 2018. The Owner's former space, as well as two smaller tenant's space, approximately 7,000 square feet, is either subject to short term leases or being vacated by March 2017. There are multiple entrances facilitating access by different tenants. The owner (and other existing office tenants) would consider leasing back 1200 to 3000 square feet of office space.