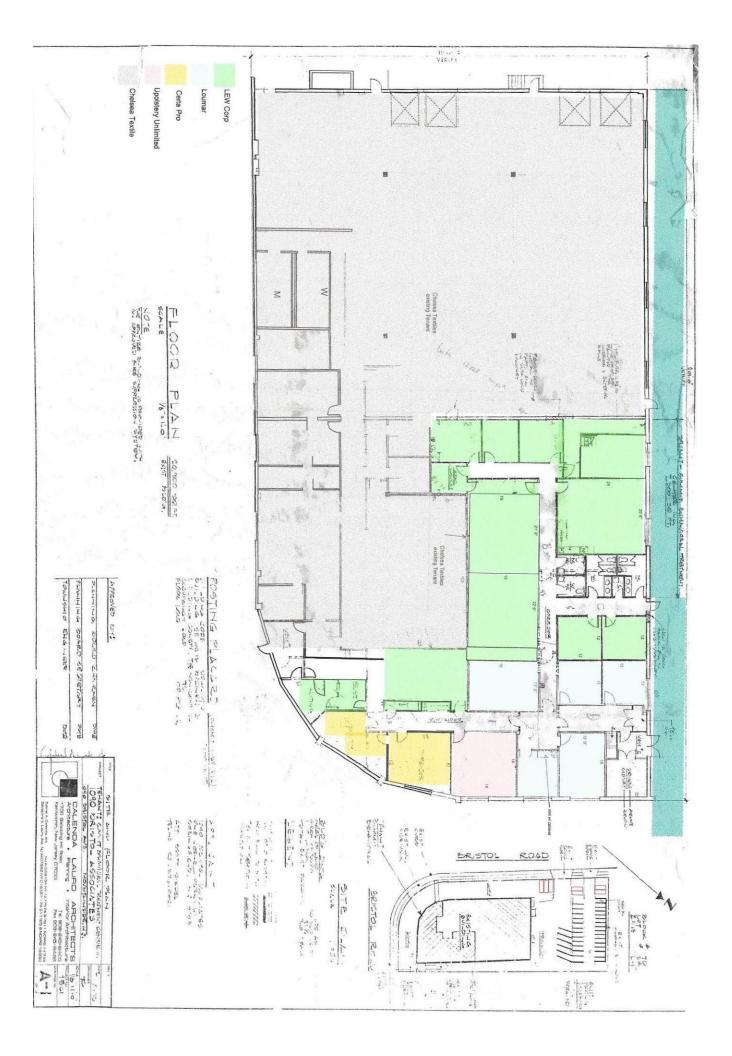

Taxes: \$28,656 2015 (\$1.37 psf)

Zoning: L-I Limited Industrial Zone

Please be advised that Cardinal Land Properties, Inc. is the exclusive sales and leasing agent for a partially occupied 20,900± square foot building located at 1090 Bristol Road, Mountainside, New Jersey. The building is steel and block construction. The building consists of approximately 45% warehouse and utility space with the balance being office space. There is one tenant at the premises in 13,600 sq. ft. (which includes all 8,800 sq. ft. of warehouse space) through December 2018. The Owner's former space, as well as two smaller tenant's space, approximately 7,000 square feet, is either subject to short term leases or being vacated by March 2017. There are multiple entrances facilitating access by different tenants. The owner (and other existing office tenants) would consider leasing back 1200 to 3000 square feet of office space.